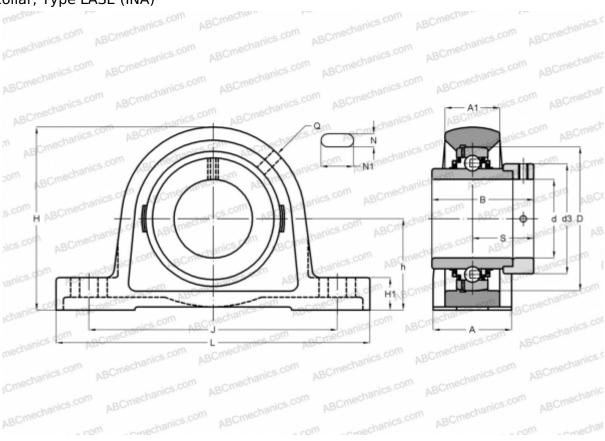

## **LASE40-N INA**

Ball bearing units

TYPE: Housing units, Plummer block, Cast iron housing, Radial insert ball bearing with eccentric locking collar, Type LASE (INA)

Bearing

## **Technical specification**

| DIMENSIONS, MM |         |
|----------------|---------|
| d              | 40,000  |
| D              | 85,000  |
| В              | 56,500  |
| L              | 179,000 |
| Н              | 99,000  |
| A              | 48,000  |
| J              | 138,000 |
| A1             | 30,000  |
| H1             | 19,000  |
| N              | 14,000  |
| N1             | 26,000  |
| S              | 35,100  |
| d3             | 58,000  |
| h              | 49,200  |
| Q              | Rp1/8   |