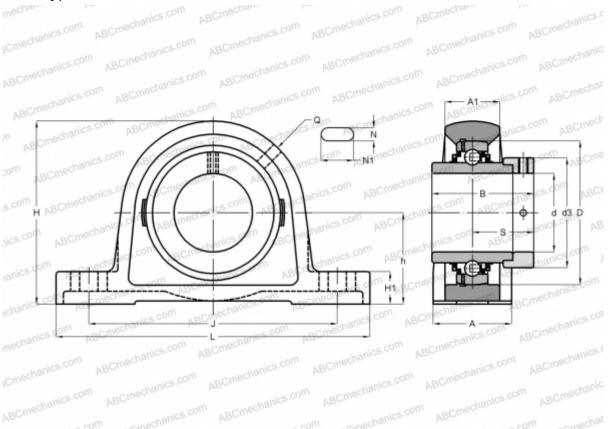

## **Technical specification**

| DIMENSIONS, MM |         |
|----------------|---------|
| d              | 45,000  |
| D              | 85,000  |
| В              | 56,500  |
| L              | 192,000 |
| н              | 107,000 |
| A              | 48,000  |
| J              | 150,000 |
| A1             | 32,000  |
| H1             | 21,500  |
| Ν              | 14,000  |
| N1             | 29,000  |
| S              | 35,100  |
| d3             | 63,000  |
| h              | 54,000  |
| Q              | Rp1/8   |