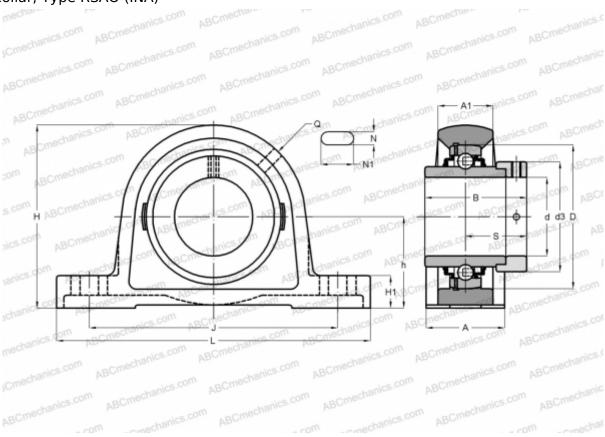

## **RSAO30 INA**

Ball bearing units

TYPE: Housing units, Plummer block, Cast iron housing, Radial insert ball bearing with eccentric locking collar, Type RSAO (INA)

WEIGHT, KG

## **Technical specification**

| DIMENSIONS, MM |         |
|----------------|---------|
| d              | 30,000  |
| D              | 72,000  |
| В              | 50,000  |
| L              | 180,000 |
| Н              | 95,000  |
| A              | 50,000  |
| J              | 140,000 |
| A1             | 28,000  |
| H1             | 18,000  |
| N              | 17,500  |
| N1             | 20,500  |
| S              | 32,500  |
| d3             | 51,000  |
| h              | 50,000  |
| Q              | Rp1/8   |