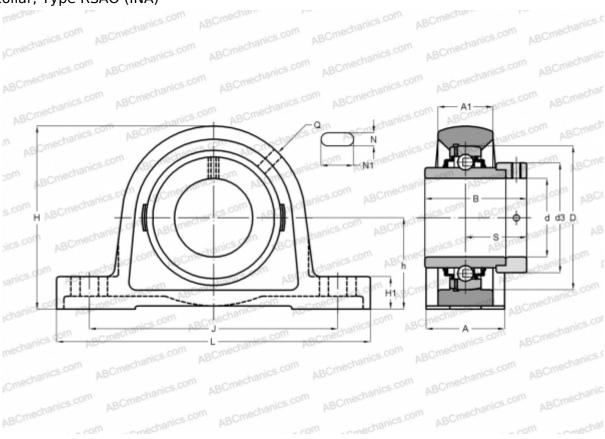

## **RSAO40 INA**

Ball bearing units

TYPE: Housing units, Plummer block, Cast iron housing, Radial insert ball bearing with eccentric locking collar, Type RSAO (INA)

WEIGHT, KG

## **Technical specification**

| DIMENSIONS, MM |         |
|----------------|---------|
| d              | 40,000  |
| D              | 90,000  |
| В              | 54,600  |
| L              | 220,000 |
| Н              | 116,000 |
| A              | 60,000  |
| J              | 170,000 |
| A1             | 31,000  |
| H1             | 22,000  |
| N              | 17,500  |
| N1             | 27,500  |
| S              | 36,600  |
| d3             | 63,000  |
| h              | 60,000  |
| Q              | Rp1/8   |