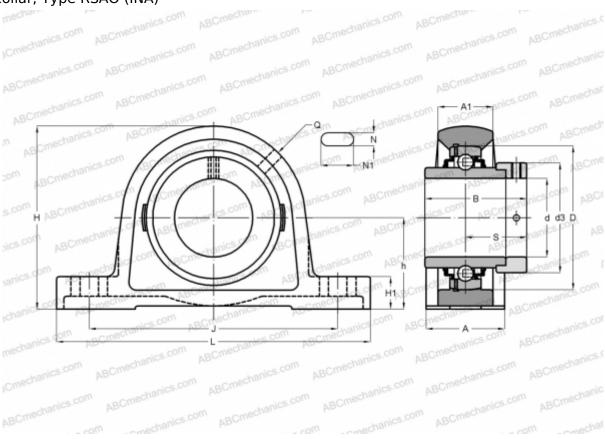

## **RSAO70 INA**

Ball bearing units

TYPE: Housing units, Plummer block, Cast iron housing, Radial insert ball bearing with eccentric locking collar, Type RSAO (INA)

WEIGHT, KG

## **Technical specification**

| DIMENSIONS, MM |         |
|----------------|---------|
| d              | 70,000  |
| D              | 150,000 |
| В              | 75,500  |
| L              | 360,000 |
| Н              | 187,000 |
| A              | 90,000  |
| J              | 282,000 |
| A1             | 54,000  |
| H1             | 35,000  |
| N              | 27,000  |
| N1             | 42,000  |
| S              | 49,400  |
| d3             | 102,000 |
| h              | 95,000  |
| Q              | Rp1/8   |