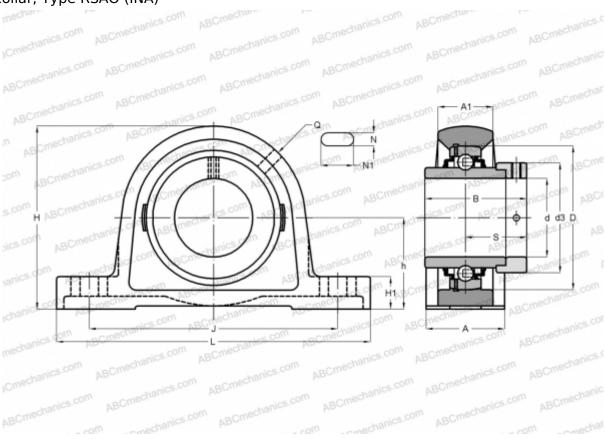

## **RSA090 INA**

Ball bearing units

TYPE: Housing units, Plummer block, Cast iron housing, Radial insert ball bearing with eccentric locking collar, Type RSAO (INA)

WEIGHT, KG

## **Technical specification**

| DIMENSIONS, MM |         |
|----------------|---------|
| d              | 90,000  |
| D              | 190,000 |
| В              | 101,000 |
| L              | 410,000 |
| Н              | 250,000 |
| A              | 120,000 |
| J              | 340,000 |
| A1             | 84,000  |
| H1             | 57,000  |
| N              | 28,000  |
| N1             | 54,000  |
| S              | 65,500  |
| d3             | 132,000 |
| h              | 130,000 |
| Q              | Rp1/8   |