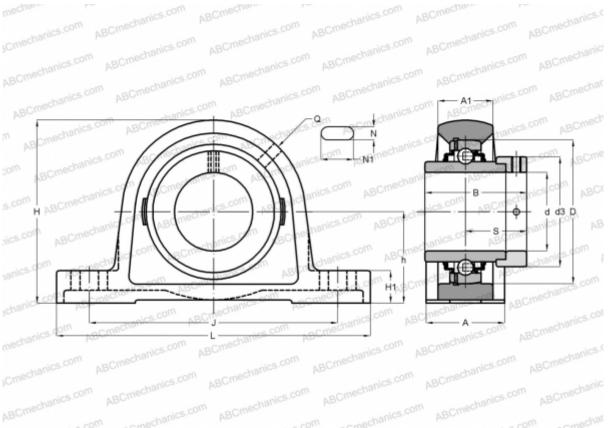

## **RSAO100 INA**

Ball bearing units

TYPE: Housing units, Plummer block, Cast iron housing, Radial insert ball bearing with eccentric locking collar, Type RSAO (INA)

## **Technical specification**

| DIMENSIONS, MM |         |
|----------------|---------|
| d              | 100,000 |
| D              | 215,000 |
| В              | 109,500 |
| L              | 440,000 |
| н              | 280,000 |
| Α              | 130,000 |
| J              | 375,000 |
| A1             | 94,000  |
| H1             | 65,000  |
| Ν              | 32,000  |
| N1             | 47,000  |
| S              | 70,000  |
| d3             | 145,000 |
| h              | 145,000 |
| Q              | Rp1/8   |