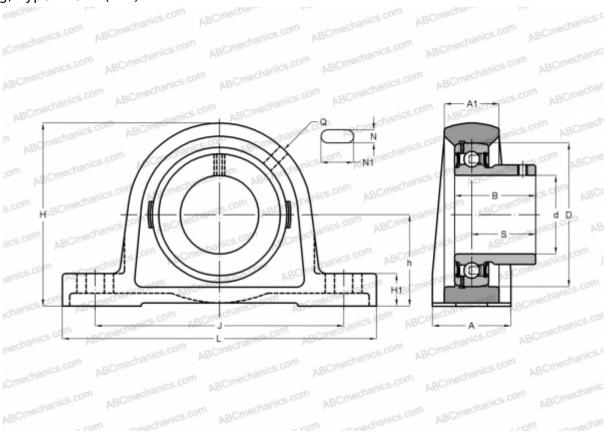

## **Technical specification**

| DIMENSIONS, MM |         |
|----------------|---------|
| d              | 12,000  |
| D              | 40,000  |
| В              | 22,000  |
| L              | 125,000 |
| Н              | 57,000  |
| A              | 30,000  |
| J              | 95,000  |
| A1             | 18,000  |
| H1             | 10,000  |
| N              | 11,000  |
| N1             | 19,000  |
| S              | 16,000  |
| h              | 30,200  |
| Q              | M6      |