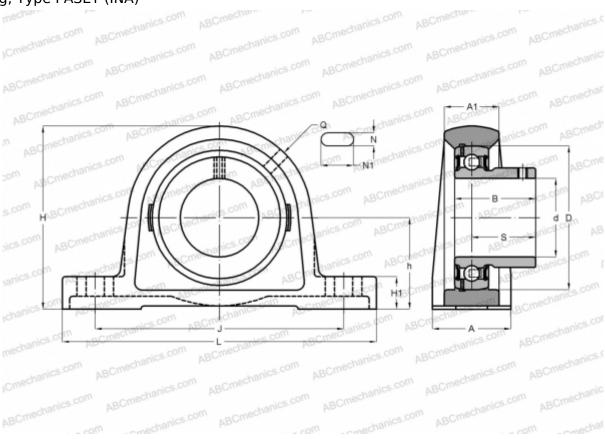

## **PASEY15 INA**

Ball bearing units

TYPE: Housing units, Plummer block, Cast iron housing, Radial insert ball bearing with grub screws in inner ring, Type PASEY (INA)

## **Technical specification**

| DIMENSIONS, MM |         |
|----------------|---------|
| d              | 15,000  |
| D              | 40,000  |
| В              | 22,000  |
| L              | 125,000 |
| Н              | 57,000  |
| A              | 30,000  |
| J              | 95,000  |
| A1             | 18,000  |
| H1             | 10,000  |
| N              | 11,000  |
| N1             | 19,000  |
| S              | 16,000  |
| h              | 30,200  |
| Q              | M6      |