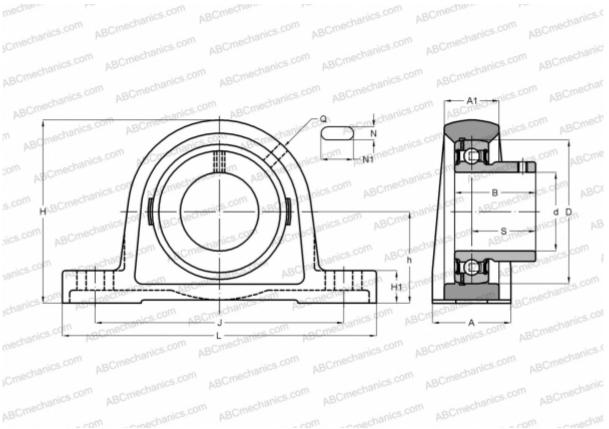

## **PASEY20-N INA**

Ball bearing units

TYPE: Housing units, Plummer block, Cast iron housing, Radial insert ball bearing with grub screws in inner ring, Type PASEY (INA)

## **Technical specification**

| DIMENSIONS, MM |         |
|----------------|---------|
| d              | 20,000  |
| D              | 47,000  |
| В              | 25,000  |
| L              | 130,000 |
| Н              | 64,000  |
| A              | 32,000  |
| J              | 97,000  |
| A1             | 19,000  |
| H1             | 14,500  |
| Ν              | 11,000  |
| N1             | 19,000  |
| S              | 18,000  |
| h              | 33,300  |
| Q              | Rp1/8   |

| WEIGHT, KG                   | 0,560        |
|------------------------------|--------------|
| Bearing                      | GAY20-NPP-B  |
| Housing                      | GG.ASE04-E-N |
| Protective cover             | KASK04       |
| MANUFACTURER                 | INA          |
| CALCULATION DATA             |              |
| Basic dynamic load rating, C | 12,800 kN    |
| Basic static load rating, Co | 6.600 kN     |