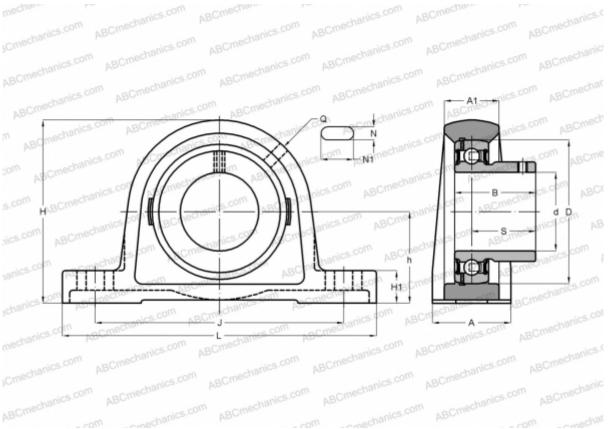

## **PASEY25-N INA**

Ball bearing units

TYPE: Housing units, Plummer block, Cast iron housing, Radial insert ball bearing with grub screws in inner ring, Type PASEY (INA)

## **Technical specification**

| DIMENSIONS, MM |         |
|----------------|---------|
| d              | 25,000  |
| D              | 52,000  |
| В              | 27,000  |
| L              | 130,000 |
| Н              | 70,000  |
| A              | 36,000  |
| J              | 103,000 |
| A1             | 21,000  |
| H1             | 14,500  |
| Ν              | 11,000  |
| N1             | 19,000  |
| S              | 19,500  |
| h              | 36,500  |
| Q              | Rp1/8   |

| WEIGHT, KG                   | 0,610       |
|------------------------------|-------------|
| Bearing                      | GAY25-NPP-B |
| Housing                      | GG.ASE05-N  |
| Protective cover             | KASK05      |
| MANUFACTURER                 | INA         |
| CALCULATION DATA             |             |
| Basic dynamic load rating, C | 14,000 kN   |
| Basic static load rating, Co | 7,800 kN    |