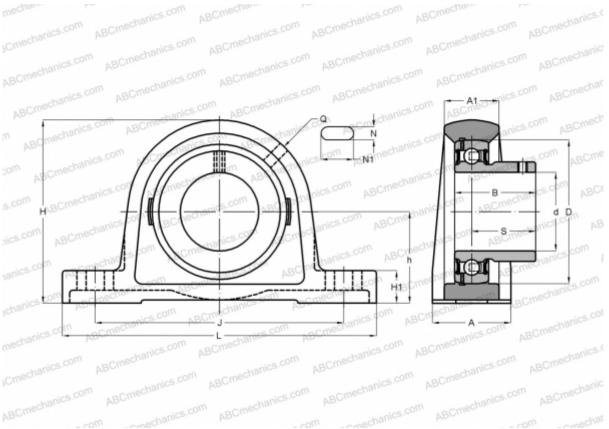

## **PASEY30-N INA**

Ball bearing units

TYPE: Housing units, Plummer block, Cast iron housing, Radial insert ball bearing with grub screws in inner ring, Type PASEY (INA)

## **Technical specification**

| DIMENSIONS, MM |         |
|----------------|---------|
| d              | 30,000  |
| D              | 62,000  |
| В              | 30,000  |
| L              | 158,000 |
| н              | 82,000  |
| A              | 40,000  |
| J              | 118,000 |
| A1             | 25,000  |
| H1             | 17,000  |
| Ν              | 14,000  |
| N1             | 22,000  |
| S              | 21,000  |
| h              | 42,900  |
| Q              | Rp1/8   |

| WEIGHT, KG                   | 1,070       |
|------------------------------|-------------|
| Bearing                      | GAY30-NPP-B |
| Housing                      | GG.ASE06-N  |
| Protective cover             | KASK06      |
| MANUFACTURER                 | INA         |
| CALCULATION DATA             |             |
| Basic dynamic load rating, C | 19,500 kN   |
| Basic static load rating, Co | 11,300 kN   |