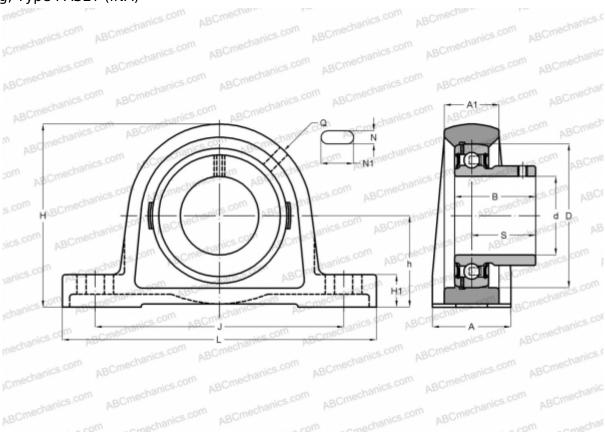

## **PASEY40-N INA**

Ball bearing units

TYPE: Housing units, Plummer block, Cast iron housing, Radial insert ball bearing with grub screws in inner ring, Type PASEY (INA)

## **Technical specification**

| DIMENSIONS, MM |         |
|----------------|---------|
| d              | 40,000  |
| D              | 80,000  |
| В              | 39,450  |
| L              | 179,000 |
| Н              | 99,000  |
| A              | 48,000  |
| J              | 138,000 |
| A1             | 30,000  |
| H1             | 19,000  |
| N              | 14,000  |
| N1             | 26,000  |
| S              | 28,950  |
| h              | 49,200  |
| Q              | Rp1/8   |

| WEIGHT, KG                   | 1,750          |
|------------------------------|----------------|
| Bearing                      | GAY40-NPP-B    |
| Housing                      | GG.ASE/AK08-   |
| Protective cover             | KASK0 <b>8</b> |
| MANUFACTURER                 | INA            |
| CALCULATION DATA             |                |
| Basic dynamic load rating, C | 32,500 kN      |
| Basic static load rating, Co | 19,800 kN      |