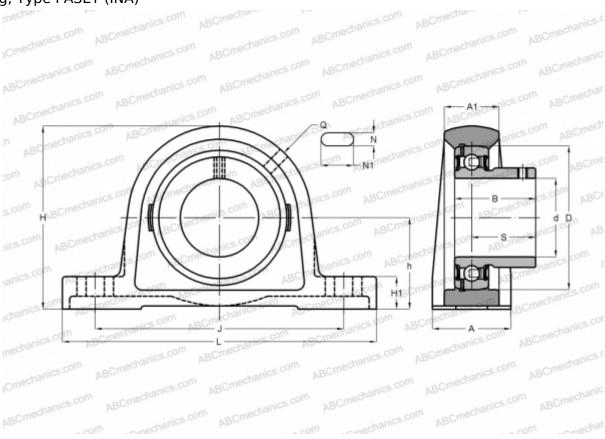

## **PASEY60-N INA**

Ball bearing units

TYPE: Housing units, Plummer block, Cast iron housing, Radial insert ball bearing with grub screws in inner ring, Type PASEY (INA)

## **Technical specification**

| DIMENSIONS, MM |         |
|----------------|---------|
| d              | 60,000  |
| D              | 110,000 |
| В              | 47,000  |
| L              | 240,000 |
| Н              | 140,000 |
| A              | 60,000  |
| J              | 190,000 |
| A1             | 42,000  |
| H1             | 25,000  |
| N              | 18,000  |
| N1             | 28,000  |
| S              | 34,000  |
| h              | 69,900  |
| Q              | Rp1/8   |