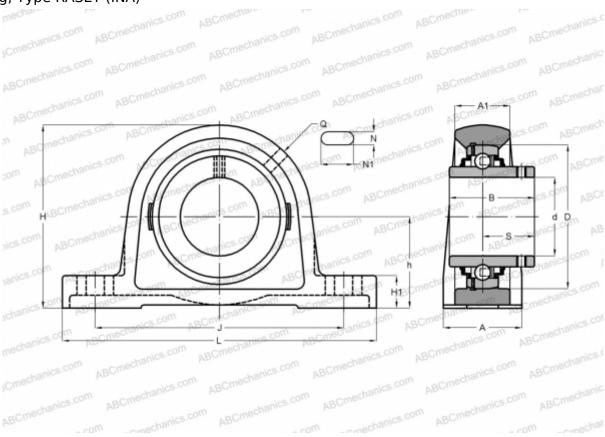

## **RASEY12 INA**

Ball bearing units

TYPE: Housing units, Plummer block, Cast iron housing, Radial insert ball bearing with grub screws in inner ring, Type RASEY (INA)

**WEIGHT. KG** 

## **Technical specification**

| DIMENSIONS, MM |         |
|----------------|---------|
| d              | 12,000  |
| D              | 40,000  |
| В              | 27,400  |
| L              | 125,000 |
| Н              | 57,000  |
| A              | 30,000  |
| J              | 95,000  |
| A1             | 18,000  |
| H1             | 10,000  |
| N              | 11,000  |
| N1             | 19,000  |
| S              | 15,900  |
| h              | 30,200  |
| Q              | M6      |