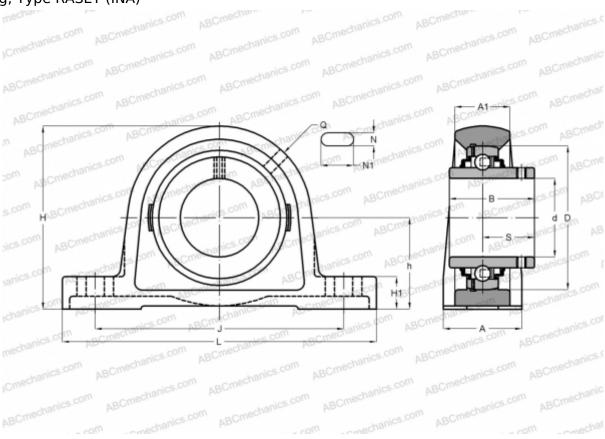

## **RASEY15 INA**

Ball bearing units

TYPE: Housing units, Plummer block, Cast iron housing, Radial insert ball bearing with grub screws in inner ring, Type RASEY (INA)

**WEIGHT. KG** 

## **Technical specification**

| DIMENSIONS, MM |         |
|----------------|---------|
| d              | 15,000  |
| D              | 40,000  |
| В              | 27,400  |
| L              | 125,000 |
| Н              | 57,000  |
| A              | 30,000  |
| J              | 95,000  |
| A1             | 18,000  |
| H1             | 10,000  |
| N              | 11,000  |
| N1             | 19,000  |
| S              | 15,900  |
| h              | 30,200  |
| Q              | M6      |

| WEIGHT, RG                   | 0,450       |
|------------------------------|-------------|
| Bearing                      | GYE15-KRR-B |
| Housing                      | GG.ASE03    |
| MANUFACTURER                 | <u>INA</u>  |
| CALCULATION DATA             |             |
| Basic dynamic load rating, C | 9,800 kN    |
| Basic static load rating, Co | 4,750 kN    |
|                              |             |