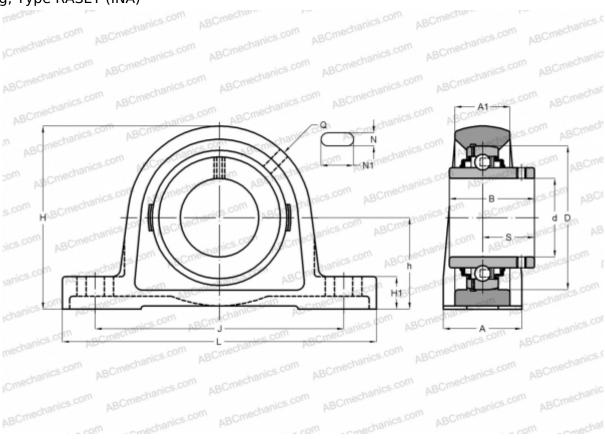

## **RASEY16 INA**

Ball bearing units

TYPE: Housing units, Plummer block, Cast iron housing, Radial insert ball bearing with grub screws in inner ring, Type RASEY (INA)

## **Technical specification**

| DIMENSIONS, MM |         |
|----------------|---------|
| d              | 16,000  |
| D              | 40,000  |
| В              | 27,400  |
| L              | 125,000 |
| Н              | 57,000  |
| A              | 30,000  |
| J              | 95,000  |
| A1             | 18,000  |
| H1             | 10,000  |
| N              | 11,000  |
| N1             | 19,000  |
| S              | 15,900  |
| h              | 30,200  |
| Q              | M6      |