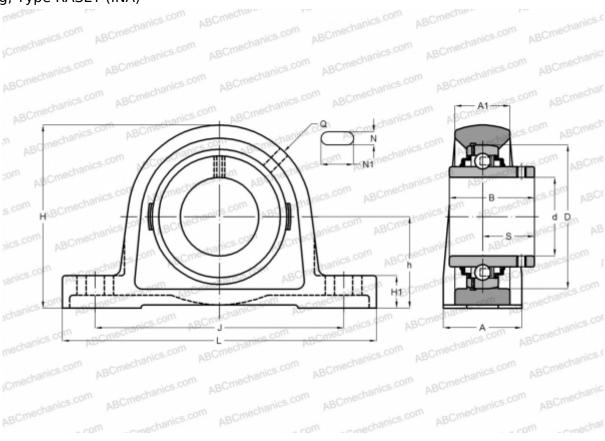

## **RASEY17 INA**

Ball bearing units

TYPE: Housing units, Plummer block, Cast iron housing, Radial insert ball bearing with grub screws in inner ring, Type RASEY (INA)

**WEIGHT. KG** 

## **Technical specification**

| DIMENSIONS, MM |         |
|----------------|---------|
| d              | 17,000  |
| D              | 40,000  |
| В              | 27,400  |
| L              | 125,000 |
| Н              | 57,000  |
| A              | 30,000  |
| J              | 95,000  |
| A1             | 18,000  |
| H1             | 10,000  |
| N              | 11,000  |
| N1             | 19,000  |
| S              | 15,900  |
| h              | 30,200  |
| Q              | M6      |