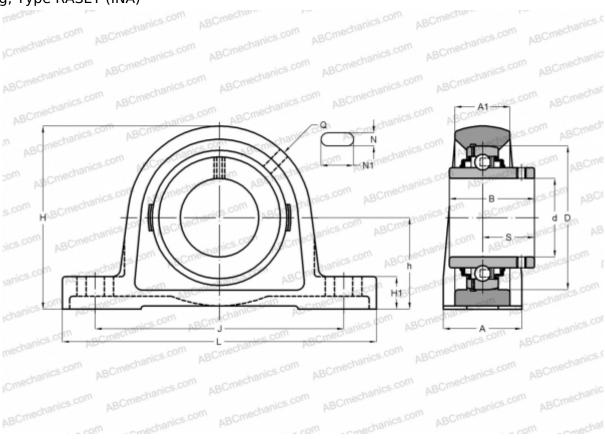

## **RASEY30-N INA**

Ball bearing units

TYPE: Housing units, Plummer block, Cast iron housing, Radial insert ball bearing with grub screws in inner ring, Type RASEY (INA)

## **Technical specification**

| DIMENSIONS, MM |         |
|----------------|---------|
| d              | 30,000  |
| D              | 62,000  |
| В              | 38,100  |
| L              | 158,000 |
| Н              | 82,000  |
| A              | 40,000  |
| J              | 118,000 |
| A1             | 25,000  |
| H1             | 17,000  |
| N              | 14,000  |
| N1             | 22,000  |
| S              | 22,200  |
| h              | 42,900  |
| Q              | Rp1/8   |

| WEIGHT, KG                   | 1,130       |
|------------------------------|-------------|
| Bearing                      | GYE30-KRR-B |
| Housing                      | GG.ASE06-N  |
| Protective cover             | KASK06      |
| MANUFACTURER                 | INA         |
| CALCULATION DATA             |             |
| Basic dynamic load rating, C | 19,500 kN   |
| Basic static load rating, Co | 11,300 kN   |