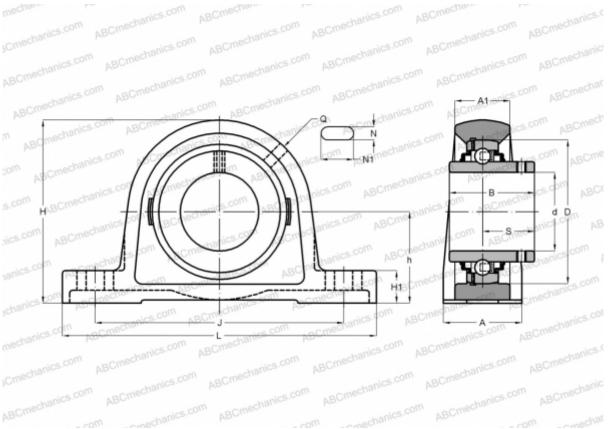

## **Technical specification**

| DIMENSIONS, MM |         |
|----------------|---------|
| d              | 45,000  |
| D              | 85,000  |
| В              | 49,200  |
| L              | 192,000 |
| Н              | 107,000 |
| A              | 48,000  |
| J              | 150,000 |
| A1             | 32,000  |
| H1             | 21,500  |
| Ν              | 14,000  |
| N1             | 29,000  |
| S              | 30,200  |
| h              | 54,000  |
| Q              | Rp1/8   |