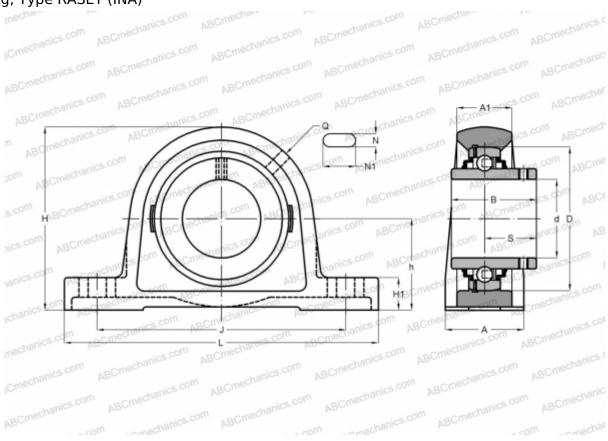

## **RASEY55 INA**

Ball bearing units

TYPE: Housing units, Plummer block, Cast iron housing, Radial insert ball bearing with grub screws in inner ring, Type RASEY (INA)

**WEIGHT. KG** 

## **Technical specification**

| DIMENSIONS, MM |         |
|----------------|---------|
| d              | 55,000  |
| D              | 100,000 |
| В              | 55,600  |
| L              | 222,000 |
| Н              | 124,500 |
| A              | 60,000  |
| J              | 176,000 |
| A1             | 35,000  |
| H1             | 22,500  |
| N              | 18,000  |
| N1             | 30,000  |
| S              | 33,400  |
| h              | 63,500  |
| Q              | Rp1/8   |