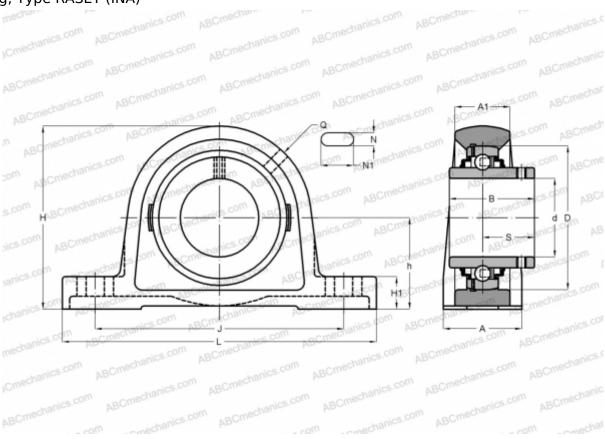

## **RASEY60-N INA**

Ball bearing units

TYPE: Housing units, Plummer block, Cast iron housing, Radial insert ball bearing with grub screws in inner ring, Type RASEY (INA)

WEIGHT, KG

## **Technical specification**

| DIMENSIONS, MM |         |
|----------------|---------|
| d              | 60,000  |
| D              | 110,000 |
| В              | 65,100  |
| L              | 240,000 |
| Н              | 140,000 |
| A              | 60,000  |
| J              | 190,000 |
| A1             | 42,000  |
| H1             | 25,000  |
| N              | 18,000  |
| N1             | 28,000  |
| S              | 39,700  |
| h              | 69,900  |
| Q              | Rp1/8   |