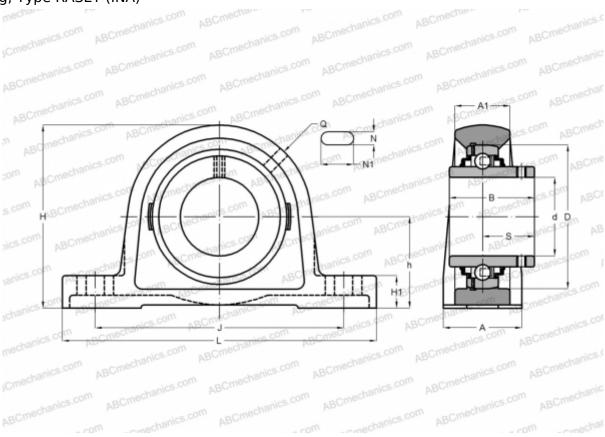

## **RASEY65-214 INA**

Ball bearing units

TYPE: Housing units, Plummer block, Cast iron housing, Radial insert ball bearing with grub screws in inner ring, Type RASEY (INA)

## **Technical specification**

| DIMENSIONS, MM |         |
|----------------|---------|
| d              | 65,000  |
| D              | 125,000 |
| В              | 74,600  |
| L              | 260,000 |
| Н              | 156,000 |
| A              | 65,000  |
| J              | 203,000 |
| A1             | 44,000  |
| H1             | 27,500  |
| N              | 22,000  |
| N1             | 28,000  |
| S              | 44,400  |
| h              | 79,400  |
| Q              | Rp1/8   |