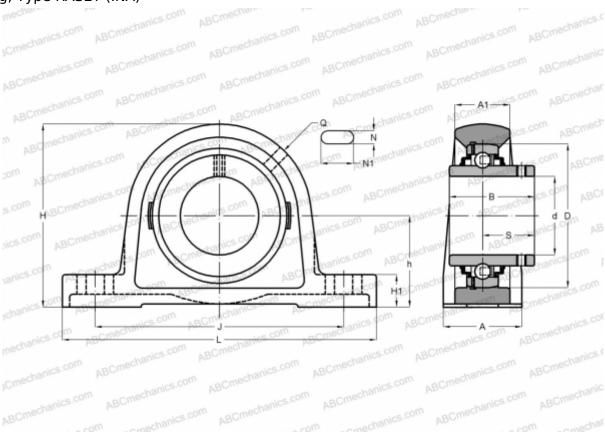

## **RASEY70 INA**

Ball bearing units

TYPE: Housing units, Plummer block, Cast iron housing, Radial insert ball bearing with grub screws in inner ring, Type RASEY (INA)

## **Technical specification**

| DIMENSIONS, MM |         |
|----------------|---------|
| d              | 70,000  |
| D              | 125,000 |
| В              | 74,600  |
| L              | 260,000 |
| Н              | 156,000 |
| A              | 65,000  |
| J              | 203,000 |
| A1             | 44,000  |
| H1             | 27,500  |
| N              | 22,000  |
| N1             | 28,000  |
| S              | 44,400  |
| h              | 79,400  |
| Q              | Rp1/8   |