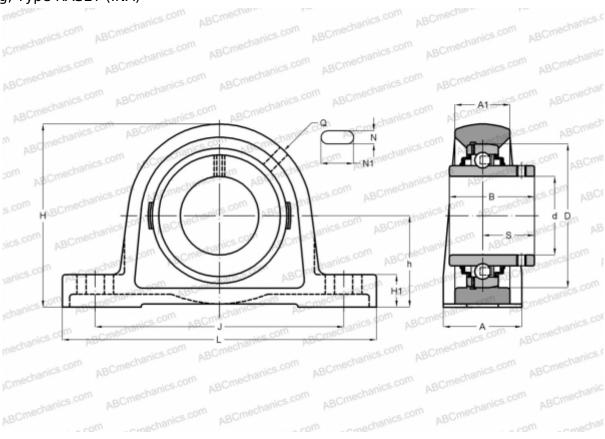

## **RASEY75 INA**

Ball bearing units

TYPE: Housing units, Plummer block, Cast iron housing, Radial insert ball bearing with grub screws in inner ring, Type RASEY (INA)

## **Technical specification**

| DIMENSIONS, MM |         |
|----------------|---------|
| d              | 75,000  |
| D              | 130,000 |
| В              | 77,800  |
| L              | 265,000 |
| Н              | 164,000 |
| A              | 66,000  |
| J              | 210,000 |
| A1             | 48,000  |
| H1             | 27,500  |
| N              | 22,000  |
| N1             | 30,000  |
| S              | 44,500  |
| h              | 82,500  |
| Q              | Rp1/8   |