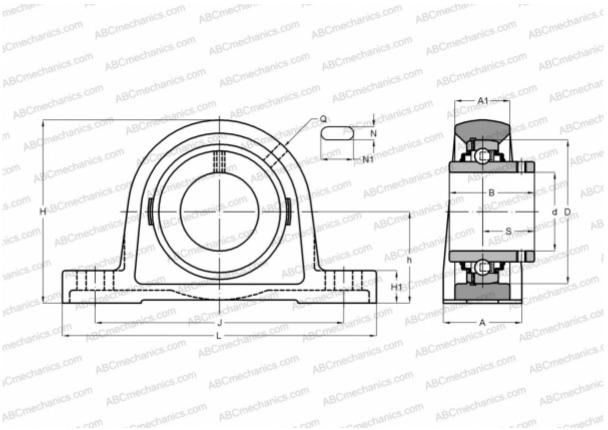

## Ball bearing units

TYPE: Housing units, Plummer block, Cast iron housing, Radial insert ball bearing with grub screws in inner ring, Type RASEY (INA)

## **Technical specification**

| DIMENSIONS, MM |         |
|----------------|---------|
| d              | 80,000  |
| D              | 140,000 |
| В              | 82,600  |
| L              | 290,000 |
| Н              | 175,000 |
| A              | 78,000  |
| J              | 232,000 |
| A1             | 55,000  |
| H1             | 30,000  |
| Ν              | 26,000  |
| N1             | 35,000  |
| S              | 49,300  |
| h              | 89,000  |
| Q              | Rp1/8   |

| WEIGHT, KG                   | 8,410       |
|------------------------------|-------------|
| Bearing                      | GYE80-KRR-B |
| Housing                      | GG.ASE16    |
|                              | INA         |
| CALCULATION DATA             |             |
| Basic dynamic load rating, C | 72,000 kN   |