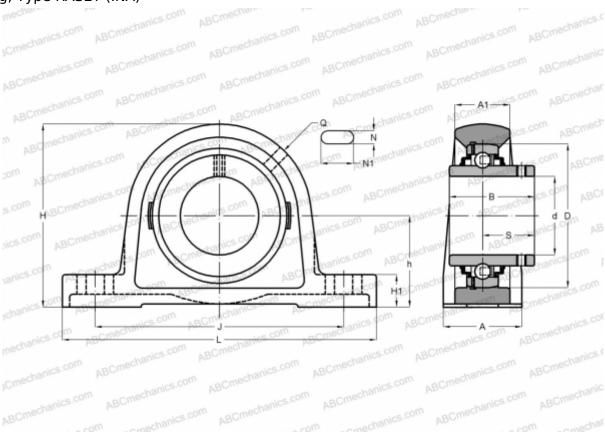

## **RASEY90 INA**

Ball bearing units

TYPE: Housing units, Plummer block, Cast iron housing, Radial insert ball bearing with grub screws in inner ring, Type RASEY (INA)

**WEIGHT. KG** 

## **Technical specification**

| DIMENSIONS, MM |         |
|----------------|---------|
| d              | 90,000  |
| D              | 160,000 |
| В              | 96,000  |
| L              | 330,000 |
| Н              | 200,000 |
| A              | 85,000  |
| J              | 268,000 |
| A1             | 55,000  |
| H1             | 35,000  |
| N              | 27,000  |
| N1             | 35,000  |
| S              | 56,300  |
| h              | 101,600 |
| Q              | Rp1/8   |