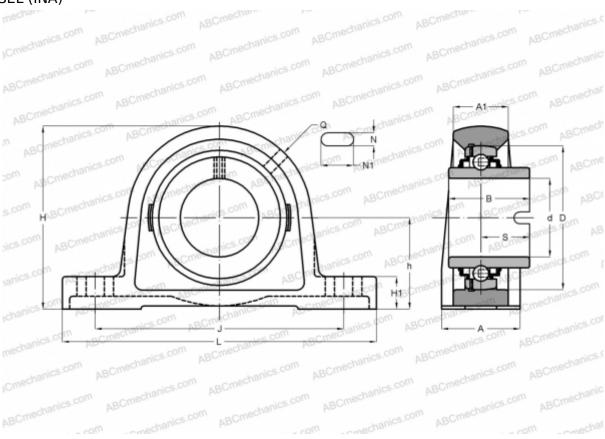

## **RASEL70 INA**

Ball bearing units

TYPE: Housing units, Plummer block, Cast iron housing, Non-locating bearing, drive slot on inner ring, Type RASEL (INA)

**WEIGHT. KG** 

## **Technical specification**

| DIMENSIONS, MM |         |
|----------------|---------|
| d              | 70,000  |
| D              | 125,000 |
| В              | 68,200  |
| L              | 260,000 |
| Н              | 156,000 |
| A              | 65,000  |
| J              | 203,000 |
| A1             | 44,000  |
| H1             | 27,500  |
| N              | 22,000  |
| N1             | 28,000  |
| S              | 41,200  |
| h              | 79,400  |
| Q              | Rp1/8   |