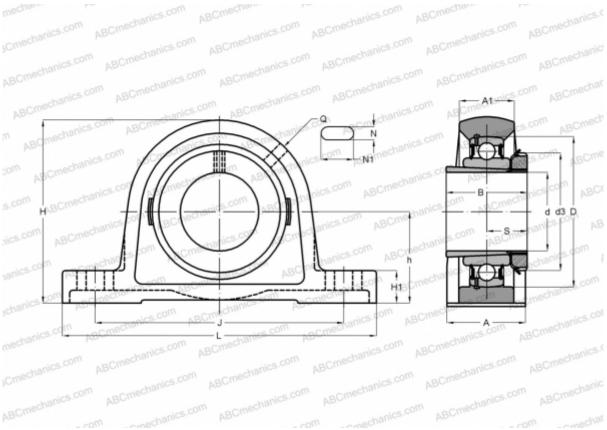

## Ball bearing units

TYPE: Housing units, Plummer block, Cast iron housing, Radial insert ball bearing with adapter sleeve, Type RASEA (INA)

## **Technical specification**

| DIMENSIONS, MM |         |
|----------------|---------|
| d              | 20,000  |
| D              | 47,000  |
| В              | 28,000  |
| L              | 130,000 |
| Н              | 64,000  |
| A              | 32,000  |
| J              | 97,000  |
| A1             | 19,000  |
| H1             | 14,500  |
| Ν              | 11,000  |
| N1             | 19,000  |
| d3             | 32,000  |
| h              | 33,300  |
| Q              | Rp1/8   |