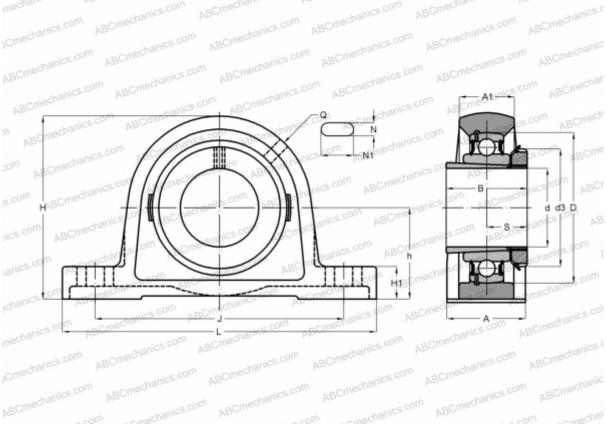

## **Technical specification**

| DIMENSIONS, MM |         |
|----------------|---------|
| d              | 25,000  |
| D              | 52,000  |
| В              | 28,000  |
| L              | 130,000 |
| Н              | 70,000  |
| A              | 36,000  |
| J              | 103,000 |
| A1             | 21,000  |
| H1             | 14,500  |
| Ν              | 11,000  |
| N1             | 19,000  |
| d3             | 38,000  |
| h              | 36,500  |
| Q              | Rp1/8   |

| WEIGHT, KG                   | 0,600        |
|------------------------------|--------------|
| Bearing                      | GSH25-2RSR-B |
| Housing                      | GG.ASE05-N   |
| Protective cover             | KASK05       |
| MANUFACTURER                 | INA          |
| CALCULATION DATA             |              |
| CALCULATION DATA             |              |
| Basic dynamic load rating, C | 13,600 kN    |