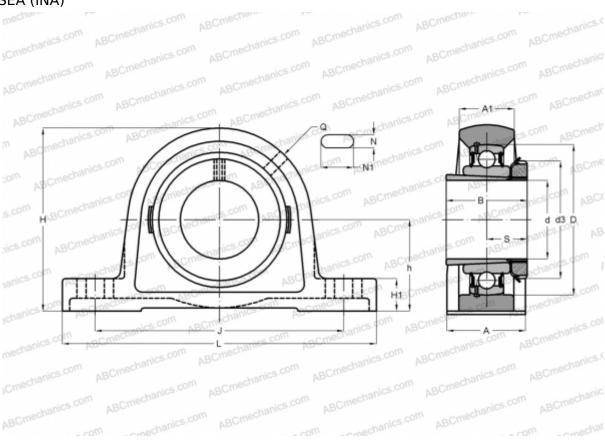

## **RASEA30-N INA**

Ball bearing units

TYPE: Housing units, Plummer block, Cast iron housing, Radial insert ball bearing with adapter sleeve, Type RASEA (INA)

## **Technical specification**

| DIMENSIONS, MM |         |
|----------------|---------|
| d              | 30,000  |
| D              | 62,000  |
| В              | 32,000  |
| L              | 158,000 |
| Н              | 82,000  |
| A              | 40,000  |
| J              | 118,000 |
| A1             | 25,000  |
| H1             | 17,000  |
| N              | 14,000  |
| N1             | 22,000  |
| d3             | 45,000  |
| h              | 42,900  |
| Q              | Rp1/8   |