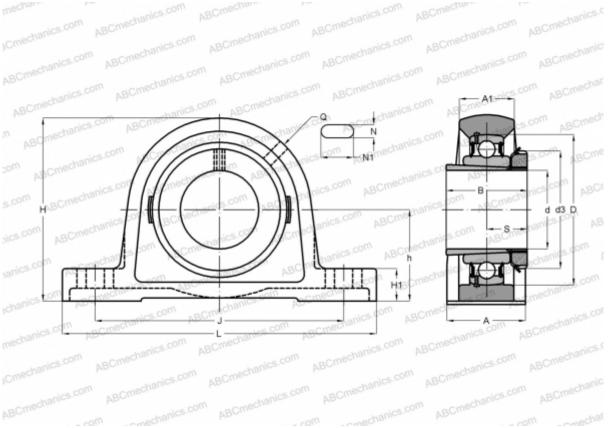

## Ball bearing units

TYPE: Housing units, Plummer block, Cast iron housing, Radial insert ball bearing with adapter sleeve, Type RASEA (INA)

## **Technical specification**

| DIMENSIONS, MM |         |
|----------------|---------|
| d              | 35,000  |
| D              | 72,000  |
| В              | 34,000  |
| L              | 163,000 |
| Н              | 93,000  |
| A              | 45,000  |
| J              | 126,000 |
| A1             | 27,000  |
| Н1             | 19,000  |
| Ν              | 14,000  |
| N1             | 21,000  |
| d3             | 52,000  |
| h              | 47,600  |
| Q              | Rp1/8   |