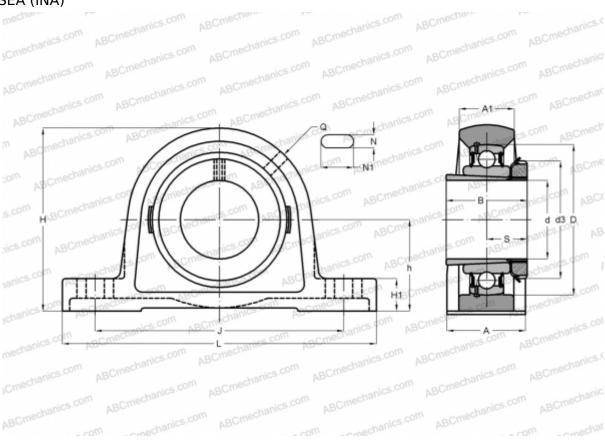

## **RASEA50-N INA**

Ball bearing units

TYPE: Housing units, Plummer block, Cast iron housing, Radial insert ball bearing with adapter sleeve, Type RASEA (INA)

**WEIGHT. KG** 

## **Technical specification**

| DIMENSIONS, MM |         |
|----------------|---------|
| d              | 50,000  |
| D              | 90,000  |
| В              | 40,000  |
| L              | 200,000 |
| Н              | 115,000 |
| A              | 54,000  |
| J              | 158,000 |
| A1             | 34,000  |
| H1             | 21,500  |
| N              | 18,000  |
| N1             | 23,000  |
| d3             | 70,000  |
| h              | 57,200  |
| Q              | Rp1/8   |