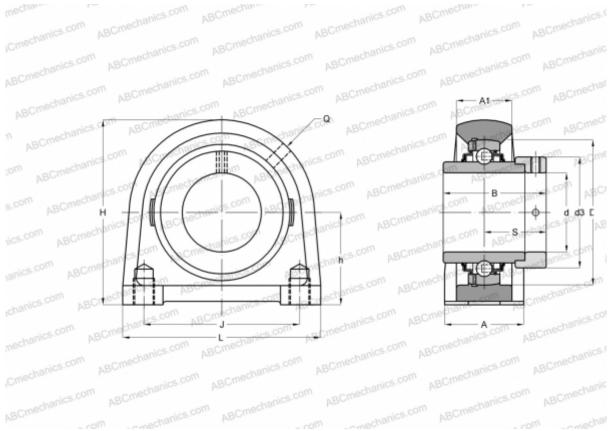

## Ball bearing units

TYPE: Housing units, Plummer block, Narrow cast iron housing, Radial insert ball bearing with eccentric locking collar, Type RSHE (INA)

## **Technical specification**

| DIMENSIONS, MM |        |
|----------------|--------|
| d              | 17,000 |
| D              | 40,000 |
| В              | 37,400 |
| L              | 63,000 |
| Н              | 57,000 |
| A              | 30,000 |
| J              | 47,000 |
| A1             | 18,000 |
| S              | 23,400 |
| d3             | 28,000 |
| h              | 30,200 |
| Q              | M6     |
| WEIGHT, KG     | 0,480  |