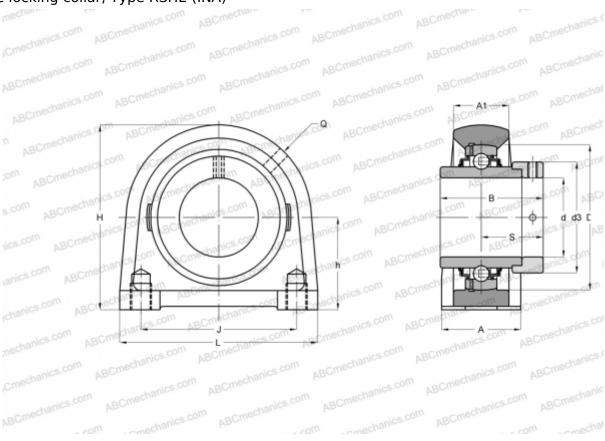

## **RSHE25-N INA**

Ball bearing units

TYPE: Housing units, Plummer block, Narrow cast iron housing, Radial insert ball bearing with eccentric locking collar, Type RSHE (INA)

**Bearing** 

## **Technical specification**

| DIMENSIONS, MM |        |
|----------------|--------|
| d              | 25,000 |
| D              | 52,000 |
| В              | 44,500 |
| L              | 70,000 |
| Н              | 70,000 |
| A              | 36,000 |
| J              | 50,800 |
| A1             | 21,000 |
| S              | 27,000 |
| d3             | 37,500 |
| h              | 36,500 |
| Q              | Rp1/8  |
| WEIGHT. KG     | 0.600  |