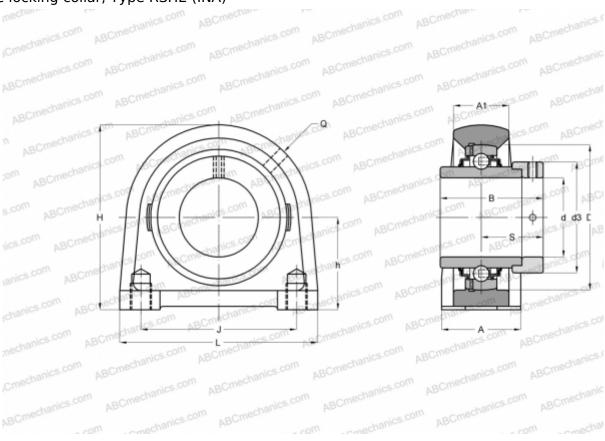

## **RSHE40-N INA**

Ball bearing units

TYPE: Housing units, Plummer block, Narrow cast iron housing, Radial insert ball bearing with eccentric locking collar, Type RSHE (INA)

Bearing

## **Technical specification**

| DIMENSIONS, MM |         |
|----------------|---------|
| d              | 40,000  |
| D              | 80,000  |
| В              | 56,500  |
| L              | 116,000 |
| Н              | 99,000  |
| A              | 48,000  |
| J              | 88,900  |
| A1             | 30,000  |
| S              | 35,100  |
| d3             | 58,000  |
| h              | 49,200  |
| Q              | Rp1/8   |
| WEIGHT. KG     | 1.960   |