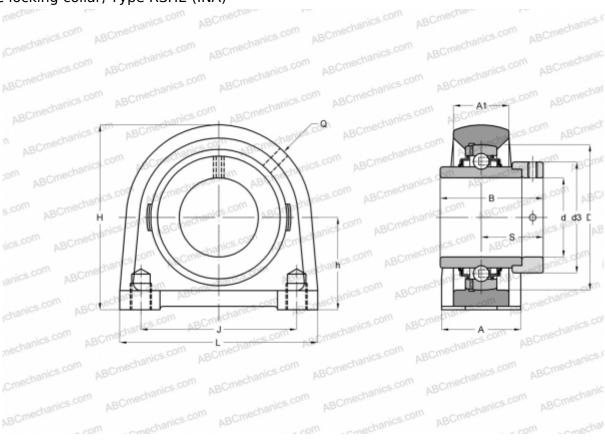

## **RSHE45 INA**

Ball bearing units

TYPE: Housing units, Plummer block, Narrow cast iron housing, Radial insert ball bearing with eccentric locking collar, Type RSHE (INA)

## **Technical specification**

| DIMENSIONS, MM |         |
|----------------|---------|
| d              | 45,000  |
| D              | 85,000  |
| В              | 56,500  |
| L              | 120,000 |
| Н              | 107,000 |
| A              | 48,000  |
| J              | 95,300  |
| A1             | 32,000  |
| S              | 34,900  |
| d3             | 63,000  |
| h              | 54,000  |
| Q              | Rp1/8   |
| WEIGHT. KG     | 2,260   |