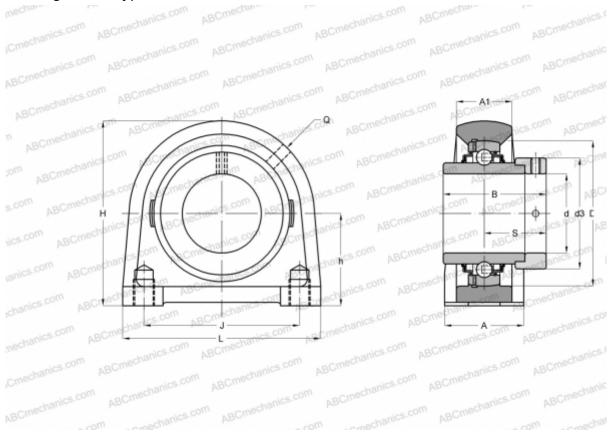

## **Technical specification**

| DIMENSIONS, MM |         |
|----------------|---------|
| d              | 55,000  |
| D              | 100,000 |
| В              | 71,400  |
| L              | 150,000 |
| Н              | 125,000 |
| A              | 60,000  |
| J              | 118,000 |
| A1             | 35,000  |
| S              | 43,600  |
| d3             | 76,000  |
| h              | 64,000  |
| Q              | Rp1/8   |
| WEIGHT, KG     | 3,520   |