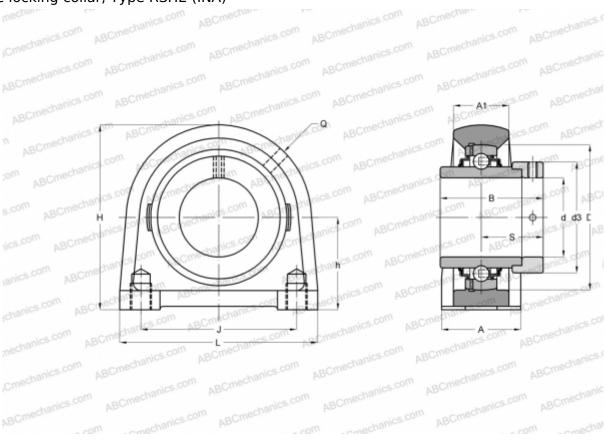

## **RSHE60-N INA**

Ball bearing units

TYPE: Housing units, Plummer block, Narrow cast iron housing, Radial insert ball bearing with eccentric locking collar, Type RSHE (INA)

Bearing

## **Technical specification**

| DIMENSIONS, MM |         |
|----------------|---------|
| d              | 60,000  |
| D              | 110,000 |
| В              | 77,900  |
| L              | 150,000 |
| Н              | 140,000 |
| A              | 60,000  |
| J              | 118,000 |
| A1             | 42,000  |
| S              | 46,900  |
| d3             | 84,000  |
| h              | 69,900  |
| Q              | Rp1/8   |
| WEIGHT. KG     | 4.540   |