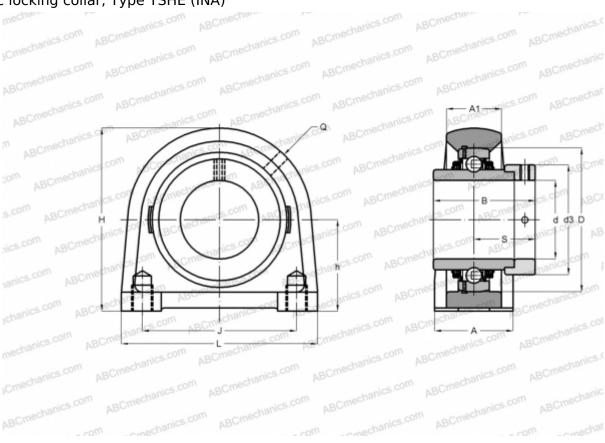

## **TSHE45 INA**

Ball bearing units

TYPE: Housing units, Plummer block, Narrow cast iron housing, Radial insert ball bearing with eccentric locking collar, Type TSHE (INA)

## **Technical specification**

| DIMENSIONS, MM |         |
|----------------|---------|
| d              | 45,000  |
| D              | 85,000  |
| В              | 56,500  |
| L              | 120,000 |
| Н              | 107,000 |
| A              | 48,000  |
| J              | 95,300  |
| A1             | 32,000  |
| S              | 34,900  |
| d3             | 63,000  |
| h              | 54,000  |
| Q              | Rp1/8   |
| WEIGHT, KG     | 2,310   |