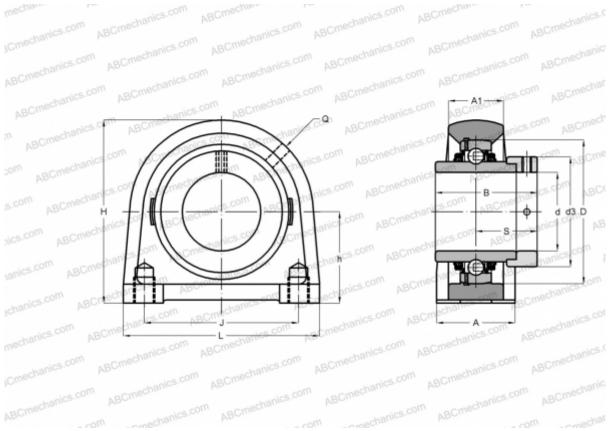

## Ball bearing units

TYPE: Housing units, Plummer block, Narrow cast iron housing, Radial insert ball bearing with eccentric locking collar, Type TSHE (INA)

## **Technical specification**

| DIMENSIONS, MM |         |
|----------------|---------|
| d              | 55,000  |
| D              | 100,000 |
| В              | 71,400  |
| L              | 150,000 |
| Н              | 125,000 |
| A              | 60,000  |
| J              | 118,000 |
| A1             | 35,000  |
| S              | 43,600  |
| d3             | 76,000  |
| h              | 64,000  |
| Q              | Rp1/8   |
| WEIGHT, KG     | 3,590   |