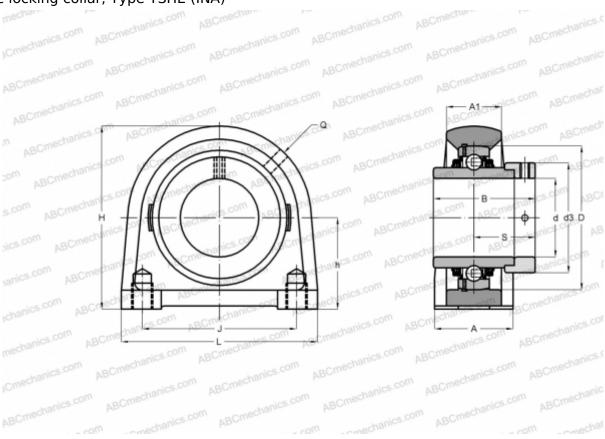

## **TSHE60-N INA**

Ball bearing units

TYPE: Housing units, Plummer block, Narrow cast iron housing, Radial insert ball bearing with eccentric locking collar, Type TSHE (INA)

Bearing

## **Technical specification**

| DIMENSIONS, MM |         |
|----------------|---------|
| d              | 60,000  |
| D              | 110,000 |
| В              | 77,900  |
| L              | 150,000 |
| Н              | 140,000 |
| A              | 60,000  |
| J              | 118,000 |
| A1             | 42,000  |
| S              | 46,900  |
| d3             | 84,000  |
| h              | 69,900  |
| Q              | Rp1/8   |
| WEIGHT, KG     | 4,220   |