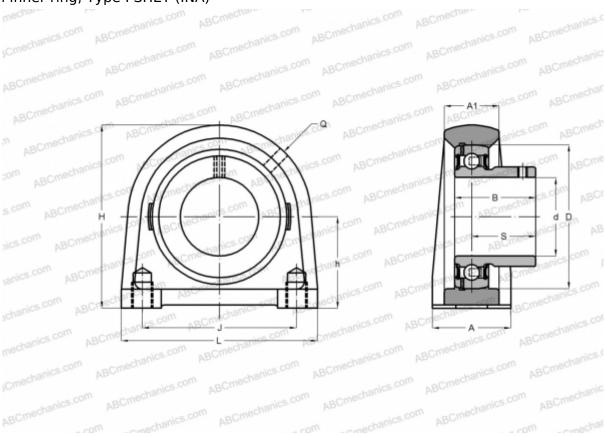

## **PSHEY12 INA**

Ball bearing units

TYPE: Housing units, Plummer block, Narrow cast iron housing, Radial insert ball bearing with grub screws in inner ring, Type PSHEY (INA)

Housing

GAY12-NPP-B

## **Technical specification**

| DIMENSIONS, MM |        |
|----------------|--------|
| d              | 12,000 |
| D              | 40,000 |
| В              | 22,000 |
| L              | 63,000 |
| Н              | 57,000 |
| A              | 30,000 |
| J              | 47,000 |
| A1             | 18,000 |
| S              | 16,000 |
| h              | 30,200 |
| Q              | М6     |
| WEIGHT, KG     | 0,420  |