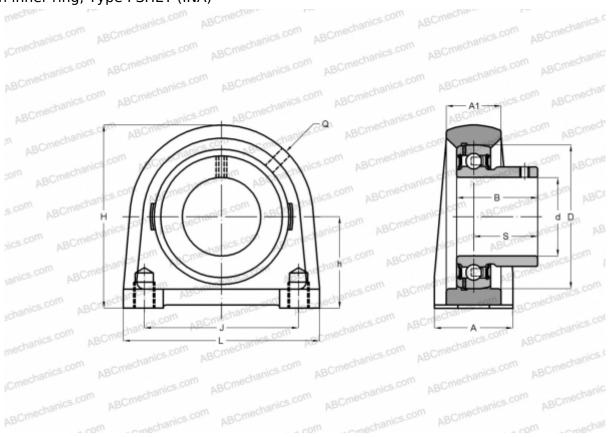

## **PSHEY15 INA**

Ball bearing units

TYPE: Housing units, Plummer block, Narrow cast iron housing, Radial insert ball bearing with grub screws in inner ring, Type PSHEY (INA)

Housing

GAY15-NPP-B

## **Technical specification**

| DIMENSIONS, MM |        |
|----------------|--------|
| d              | 15,000 |
| D              | 40,000 |
| В              | 22,000 |
| L              | 63,000 |
| Н              | 57,000 |
| A              | 30,000 |
| J              | 47,000 |
| A1             | 18,000 |
| S              | 16,000 |
| h              | 30,200 |
| Q              | М6     |
| WEIGHT, KG     | 0,410  |