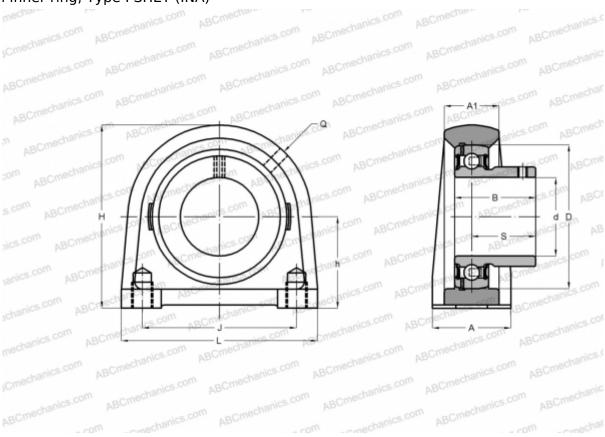

## **PSHEY17 INA**

Ball bearing units

TYPE: Housing units, Plummer block, Narrow cast iron housing, Radial insert ball bearing with grub screws in inner ring, Type PSHEY (INA)

Housing

GAY17-NPP-B

## **Technical specification**

| DIMENSIONS, MM |        |
|----------------|--------|
| d              | 17,000 |
| D              | 40,000 |
| В              | 22,000 |
| L              | 63,000 |
| Н              | 57,000 |
| A              | 30,000 |
| J              | 47,000 |
| A1             | 18,000 |
| S              | 16,000 |
| h              | 30,200 |
| Q              | М6     |
| WEIGHT, KG     | 0,400  |