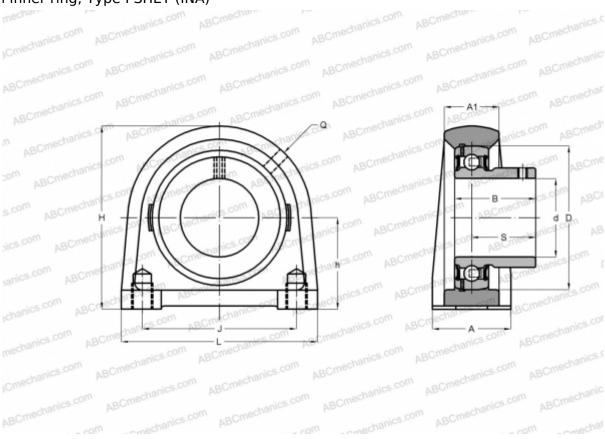

## **PSHEY25-N INA**

Ball bearing units

TYPE: Housing units, Plummer block, Narrow cast iron housing, Radial insert ball bearing with grub screws in inner ring, Type PSHEY (INA)

## **Technical specification**

| DIMENSIONS, MM |             |
|----------------|-------------|
| d              | 25,000      |
| D              | 52,000      |
| В              | 27,000      |
| L              | 70,000      |
| Н              | 70,000      |
| A              | 36,000      |
| J              | 50,800      |
| A1             | 21,000      |
| S              | 19,500      |
| h              | 36,500      |
| Q              | Rp1/8       |
| WEIGHT, KG     | 0,570       |
| Bearing        | GAY25-NPP-B |

| Housing                       | GG.SHE05-E-N |
|-------------------------------|--------------|
| Protective cover              | KASK05       |
| MANUFACTURER CALCULATION DATA | <u>INA</u>   |
| Basic dynamic load rating, C  | 14,000 kN    |
| Basic static load rating, Co  | 7,800 kN     |