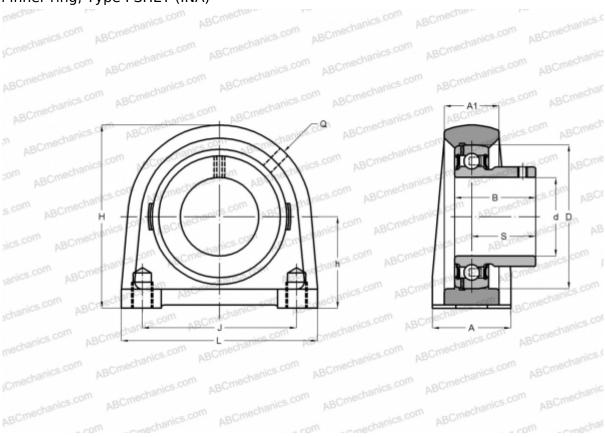

## **PSHEY30-N INA**

Ball bearing units

TYPE: Housing units, Plummer block, Narrow cast iron housing, Radial insert ball bearing with grub screws in inner ring, Type PSHEY (INA)

## **Technical specification**

| DIMENSIONS, MM |             |
|----------------|-------------|
| d              | 30,000      |
| D              | 62,000      |
| В              | 30,000      |
| L              | 98,000      |
| Н              | 82,000      |
| A              | 40,000      |
| J              | 76,200      |
| A1             | 25,000      |
| S              | 21,000      |
| h              | 42,900      |
| Q              | Rp1/8       |
| WEIGHT, KG     | 0,880       |
| Bearing        | GAY30-NPP-B |

| Housing                       | GG.SHE06-E-N |
|-------------------------------|--------------|
| Protective cover              | KASK06       |
| MANUFACTURER CALCULATION DATA | <u>INA</u>   |
| Basic dynamic load rating, C  | 19,500 kN    |
| Basic static load rating, Co  | 11,300 kN    |