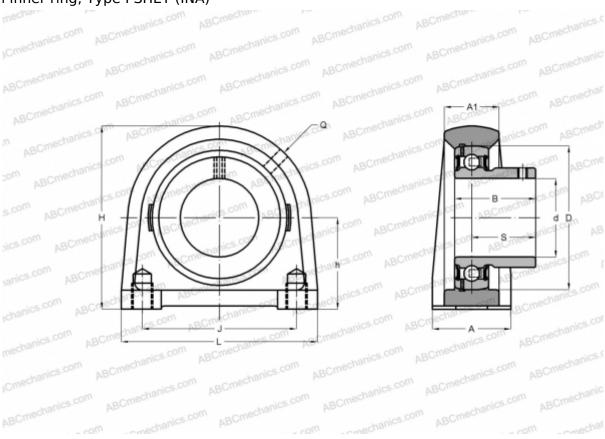

## **PSHEY35-N INA**

Ball bearing units

TYPE: Housing units, Plummer block, Narrow cast iron housing, Radial insert ball bearing with grub screws in inner ring, Type PSHEY (INA)

## **Technical specification**

| DIMENSIONS, MM |             |
|----------------|-------------|
| d              | 35,000      |
| D              | 72,000      |
| В              | 35,000      |
| L              | 103,000     |
| Н              | 93,000      |
| A              | 45,000      |
| J              | 82,600      |
| A1             | 27,000      |
| S              | 25,500      |
| h              | 47,600      |
| Q              | Rp1/8       |
| WEIGHT, KG     | 1,190       |
| Bearing        | GAY35-NPP-B |

| Housing                      | GG.SHLU7-L-N |
|------------------------------|--------------|
| Protective cover             | KASK07       |
| MANUFACTURER                 | INA          |
| CALCULATION DATA             |              |
| Basic dynamic load rating, C | 25,500 kN    |
| Basic static load rating, Co | 15,300 kN    |
|                              |              |
|                              |              |