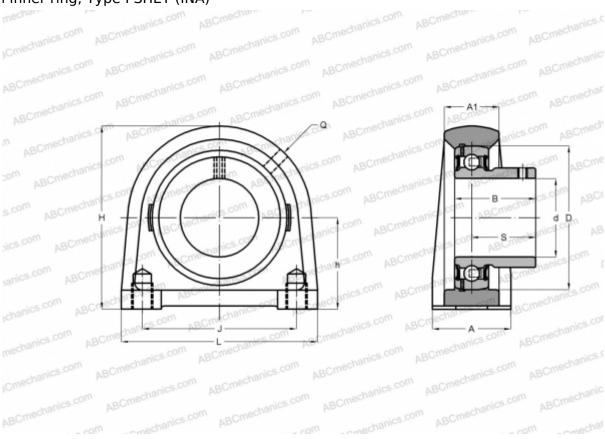

## **PSHEY40-N INA**

Ball bearing units

TYPE: Housing units, Plummer block, Narrow cast iron housing, Radial insert ball bearing with grub screws in inner ring, Type PSHEY (INA)

## **Technical specification**

| DIMENSIONS, MM |         |
|----------------|---------|
| d              | 40,000  |
| D              | 80,000  |
| В              | 39,500  |
| L              | 116,000 |
| Н              | 99,000  |
| A              | 48,000  |
| J              | 88,900  |
| A1             | 30,000  |
| S              | 29,000  |
| h              | 49,200  |
| Q              | Rp1/8   |
| WEIGHT, KG     | 1,730   |