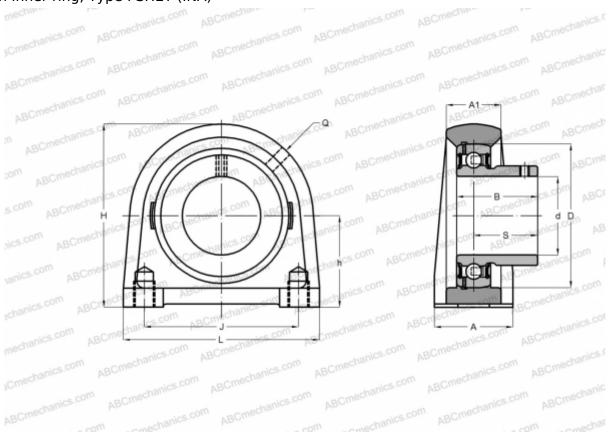

## Ball bearing units

TYPE: Housing units, Plummer block, Narrow cast iron housing, Radial insert ball bearing with grub screws in inner ring, Type PSHEY (INA)

## **Technical specification**

| DIMENSIONS, MM |             |
|----------------|-------------|
| d              | 45,000      |
| D              | 85,000      |
| В              | 41,500      |
| L              | 120,000     |
| н              | 107,000     |
| A              | 48,000      |
| J              | 95,300      |
| A1             | 32,000      |
| S              | 30,500      |
| h              | 54,000      |
| Q              | Rp1/8       |
| WEIGHT, KG     | 1,910       |
| Bearing        | GAY45-NPP-B |